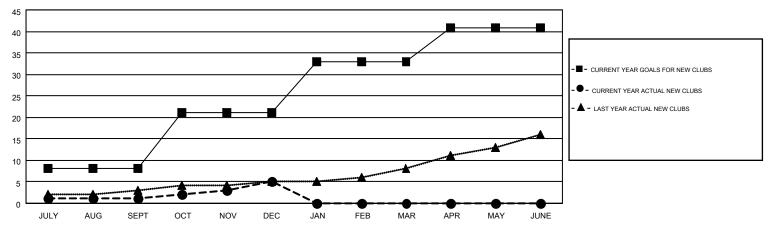

|  |  |
|   | QUARTER               | NEW MEMBER<br>GOAL | CHARTER AND<br>NEW<br>MEMBERS<br>ADDED | DROPPED<br>MEMBERS | NET<br>GAIN/LOSS |  |  |  |  |  |
| l | JULY/AUG/SEPT         | 385                | 837                                    | 886                | -49              |  |  |  |  |  |
| l | OCT/NOV/DEC           | 555                | 778                                    | 732                | 46               |  |  |  |  |  |
| l | JAN/FEB/MAR           | 514                | 0                                      | 0                  | 0                |  |  |  |  |  |
| l | APR/MAY/JUNE          | 246                | 0                                      | 0                  | 0                |  |  |  |  |  |

## GOALS AND ACTUAL NEW CLUBS CUMULATIVE

0

0

0

0



## GOALS AND ACTUAL MEMBERS CUMULATIVE



| DROPPED CLUBS: 11  DROPPED MEMBERS |                    | 405 CLUBS OF 728 ADDED 1 OR MORE<br>NEW MEMBERS |                                       | 3,480 (66.37%)<br>3,830 (33.63%) |                |
|------------------------------------|--------------------|-------------------------------------------------|---------------------------------------|----------------------------------|----------------|
| DECEASED  CLUB CANCELLED  OTHER    | 147<br>70<br>1,401 | CLICK HERE FOR HEALTH ASSESSMENT DATA           | FAMILY UNIT MEMBERS HEAD OF HOUSEHOLD |                                  | 3,415<br>1,630 |
| TOTAL                              | 1,618              |                                                 | NON-HEAD OF HOUSEHOLD                 |