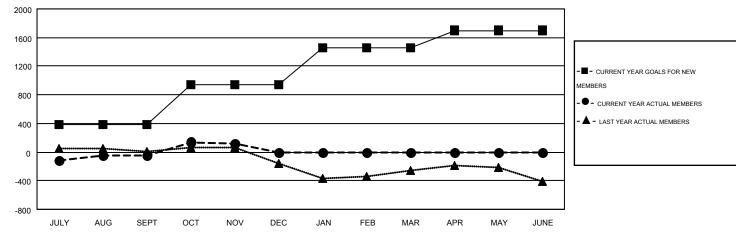

## GOALS AND ACTUAL MEMBERS CUMULATIVE

| DROPPED CLUBS: 11  DROPPED MEMBERS |                    | 405 CLUBS OF 728 ADDED 1 OR MORE<br>NEW MEMBERS |                                       | 3,480 (66.37%)<br>3,830 (33.63%) |                |
|------------------------------------|--------------------|-------------------------------------------------|---------------------------------------|----------------------------------|----------------|
| DECEASED  CLUB CANCELLED  OTHER    | 147<br>70<br>1,401 | CLICK HERE FOR HEALTH ASSESSMENT DATA           | FAMILY UNIT MEMBERS HEAD OF HOUSEHOLD |                                  | 3,415<br>1,630 |
| TOTAL                              | 1,618              |                                                 | NON-HEAD OF HOUSEHOLD                 |                                  | 1,785          |